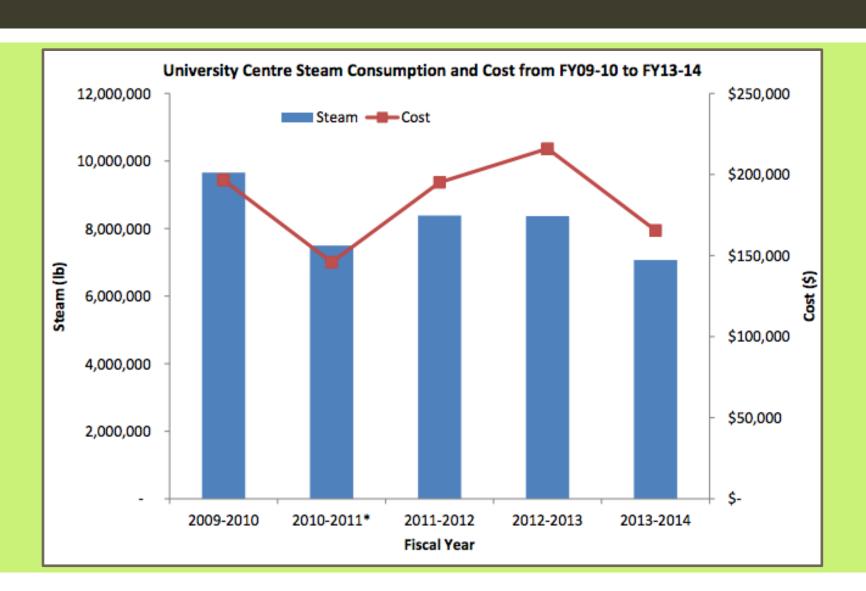

# UNIVERSITY CENTER ENERGY CONSUMPTION 2009-2014

Alexandra Heim

Green Building Coordinator

#### **ELECTRICITY**



#### **STEAM**



#### **STEAM**



#### **CHILLED WATER**



### **CHILLED WATER**



## COST

|                  | 2009-2010  | 2010-2011  | 2011-2012  | 2012-2013  | 2013-2014  |
|------------------|------------|------------|------------|------------|------------|
| Calculated Cost  | \$ 442,241 | \$ 448,729 | \$ 460,799 | \$ 408,584 | \$ 313,914 |
| Billed Cost      | \$ 477,333 | \$ 459,876 | \$ 505,617 | \$ 416,559 | \$ 314,020 |
| Price Difference | \$ 35,092  | \$ 11,147  | \$ 44,818  | \$ 7,975   | \$ 106     |

\* Price difference after 2011-2012 year will be refunded to SSMU!

# **QUESTIONS?**

greenbuilding@ssmu.mcgill.ca