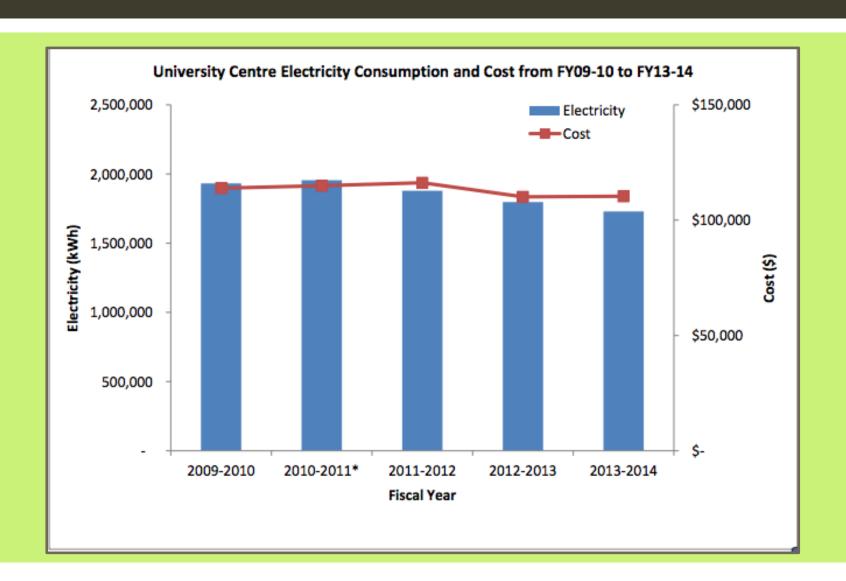

# UNIVERSITY CENTER ENERGY CONSUMPTION 2009-2014

Alexandra Heim

Green Building Coordinator

#### **ELECTRICITY**



#### **STEAM**



#### **STEAM**



#### **CHILLED WATER**



### **CHILLED WATER**



## COST

|                  | 2009-2010  | 2010-2011  | 2011-2012  | 2012-2013  | 2013-2014  |
|------------------|------------|------------|------------|------------|------------|
| Calculated Cost  | \$ 442,241 | \$ 448,729 | \$ 460,799 | \$ 408,584 | \$ 313,914 |
| Billed Cost      | \$ 477,333 | \$ 459,876 | \$ 505,617 | \$ 416,559 | \$ 314,020 |
| Price Difference | \$ 35,092  | \$ 11,147  | \$ 44,818  | \$ 7,975   | \$ 106     |

\* Price difference after 2011-2012 year will be refunded to SSMU!

# **QUESTIONS?**

greenbuilding@ssmu.mcgill.ca