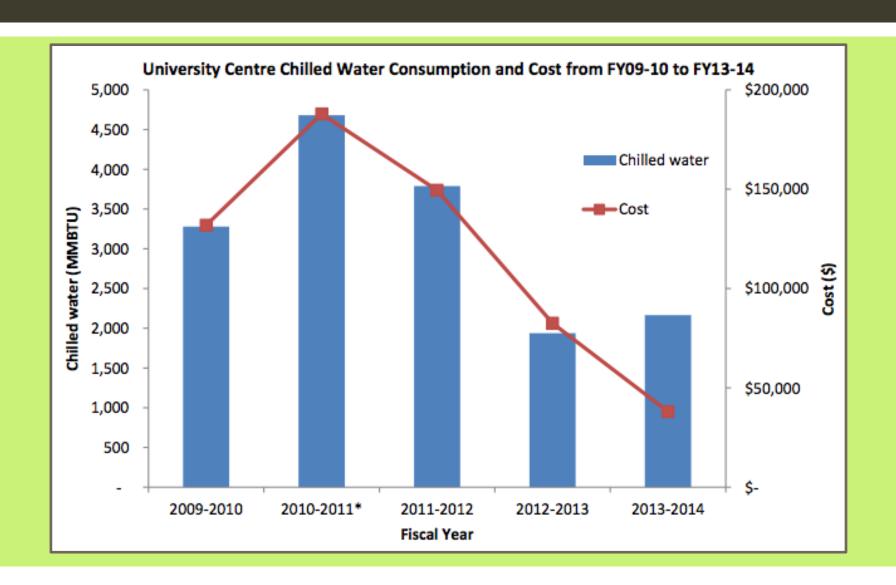

# UNIVERSITY CENTER ENERGY CONSUMPTION 2009-2014

Alexandra Heim

Green Building Coordinator

#### **ELECTRICITY**



#### **STEAM**



#### **STEAM**



#### **CHILLED WATER**



### **CHILLED WATER**



## COST

|                  | 2009-2010  | 2010-2011  | 2011-2012  | 2012-2013  | 2013-2014  |
|------------------|------------|------------|------------|------------|------------|
| Calculated Cost  | \$ 442,241 | \$ 448,729 | \$ 460,799 | \$ 408,584 | \$ 313,914 |
| Billed Cost      | \$ 477,333 | \$ 459,876 | \$ 505,617 | \$ 416,559 | \$ 314,020 |
| Price Difference | \$ 35,092  | \$ 11,147  | \$ 44,818  | \$ 7,975   | \$ 106     |

\* Price difference after 2011-2012 year will be refunded to SSMU!

# **QUESTIONS?**

greenbuilding@ssmu.mcgill.ca