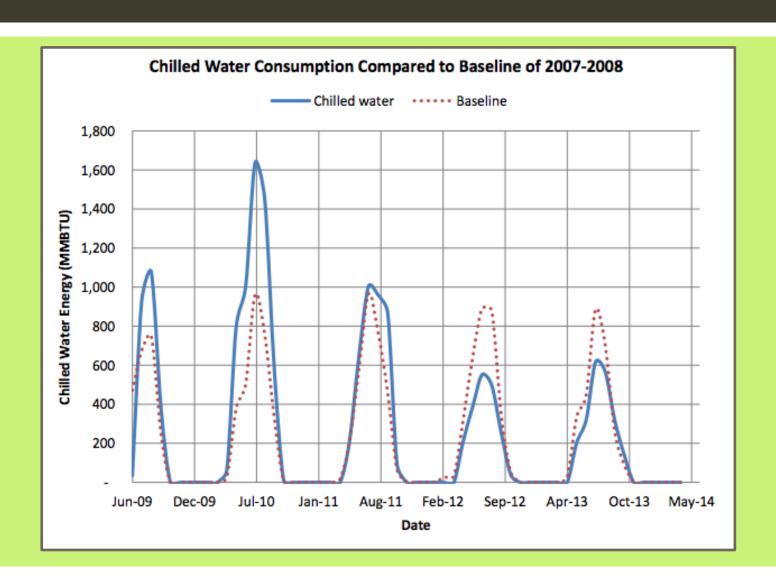

# UNIVERSITY CENTER ENERGY CONSUMPTION 2009-2014

Alexandra Heim

Green Building Coordinator

#### **ELECTRICITY**



#### **STEAM**



#### **STEAM**



#### **CHILLED WATER**



### **CHILLED WATER**



## COST

|                  | 2009-2010  | 2010-2011  | 2011-2012  | 2012-2013  | 2013-2014  |
|------------------|------------|------------|------------|------------|------------|
| Calculated Cost  | \$ 442,241 | \$ 448,729 | \$ 460,799 | \$ 408,584 | \$ 313,914 |
| Billed Cost      | \$ 477,333 | \$ 459,876 | \$ 505,617 | \$ 416,559 | \$ 314,020 |
| Price Difference | \$ 35,092  | \$ 11,147  | \$ 44,818  | \$ 7,975   | \$ 106     |

\* Price difference after 2011-2012 year will be refunded to SSMU!

# **QUESTIONS?**

greenbuilding@ssmu.mcgill.ca