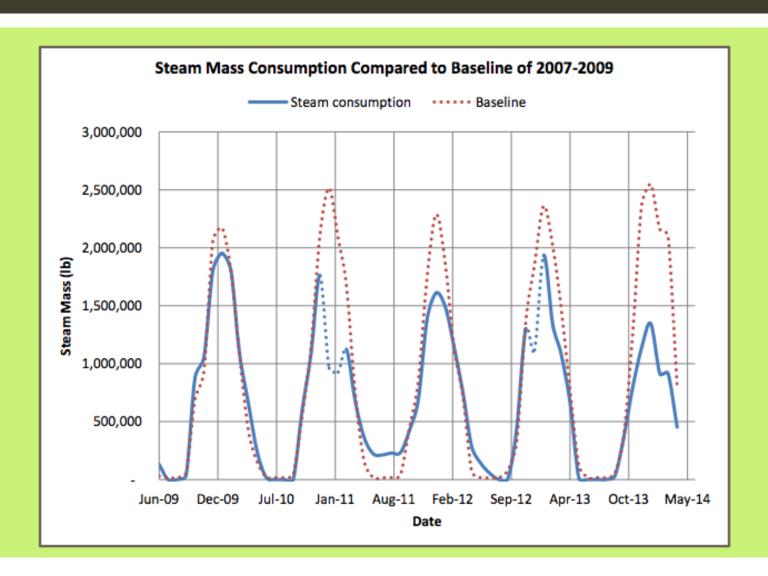

# UNIVERSITY CENTER ENERGY CONSUMPTION 2009-2014

Alexandra Heim

Green Building Coordinator

#### **ELECTRICITY**



#### **STEAM**



#### **STEAM**



#### **CHILLED WATER**



### **CHILLED WATER**



## COST

|                  | 2009-2010  | 2010-2011  | 2011-2012  | 2012-2013  | 2013-2014  |
|------------------|------------|------------|------------|------------|------------|
| Calculated Cost  | \$ 442,241 | \$ 448,729 | \$ 460,799 | \$ 408,584 | \$ 313,914 |
| Billed Cost      | \$ 477,333 | \$ 459,876 | \$ 505,617 | \$ 416,559 | \$ 314,020 |
| Price Difference | \$ 35,092  | \$ 11,147  | \$ 44,818  | \$ 7,975   | \$ 106     |

\* Price difference after 2011-2012 year will be refunded to SSMU!

# **QUESTIONS?**

greenbuilding@ssmu.mcgill.ca