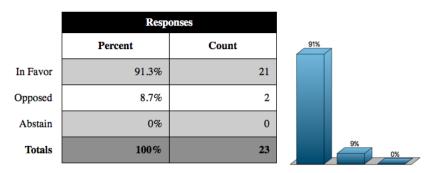

#### 2. Motion Regarding Support for Cost Free Birth Control Coverage (Multiple Choice)

| Participant        | Response | Participant               | Response |
|--------------------|----------|---------------------------|----------|
| Aird, David        | In Favor | Anderson, Isabella        | In Favor |
| Carolan, Niall     | -        | Century, Noah             | In Favor |
| Chin, Joshua       | In Favor | Cleveland, William        | In Favor |
| Douglas, Khali-Ann | In Favor | Gangaram, Ashby           | -        |
| Ger, Ben           | -        | Gingrich-Hadley, McKenzie | In Favor |
| Jiang, Jerry       | In Favor | Junejo, Buland            | In Favor |
| Kouyoumjian, Kia   | In Favor | Lawrie, Daniel            | -        |
| Lefebvre, Lambert  | -        | Madwar, Mariam            | -        |
| Magder, Sacha      | In Favor | Mansdoerfer, Richard      | In Favor |
| Medvedev, Rachel   | In Favor | Mehrotra, Caitlin         | In Favor |
| Nassani, Leonardo  | -        | Okome, Tuviere            | In Favor |
| Patterson, Elaine  | In Favor | Poorian, Anoosh           | -        |
| Prillo, Jake       | -        | Renondin, Tristan         | In Favor |
| Sadikov, Igor      | In Favor | Segal, Jasmine            | -        |
| Shi, Olivia        | -        | Sobat, Erin               | In Favor |
| Sur, Romita        | In Favor | Sutter, Olivia            | Opposed  |
| Templer, Adam      | In Favor | Thomas, Maria             | -        |
| Zhou, Kevin        | In Favor |                           |          |