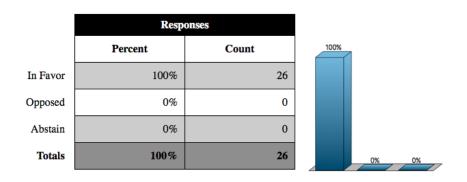

**3.** Motion Regarding the Election of Student Senators from the School of Music, and the Faculties of Arts, Arts & Science, Science, Medicine, Law, Education and Management

| Participant               | Response | Participant        | Response |
|---------------------------|----------|--------------------|----------|
| ,                         | -        | Aird, David        | In Favor |
| Anderson, Isabella        | -        | Carolan, Niall     | In Favor |
| Century, Noah             | In Favor | Chin, Joshua       | In Favor |
| Cleveland, William        | In Favor | Douglas, Khali-Ann | In Favor |
| Gingrich-Hadley, McKenzie | -        | Jiang, Jerry       | -        |
| Junejo, Buland            | -        | Kouyoumjian, Kia   | -        |
| Lawrie, Daniel            | In Favor | Lefebvre, Lambert  | In Favor |
| Madwar, Mariam            | In Favor | Magder, Sacha      | In Favor |
| Mansdoerfer, Richard      | In Favor | Medvedev, Rachel   | In Favor |
| Mehrotra, Caitlin         | In Favor | Nassani, Leonardo  | -        |
| Okome, Tuviere            | -        | Patterson, Elaine  | In Favor |
| Poorian, Anoosh           | In Favor | Prillo, Jake       | In Favor |
| Renondin, Tristan         | In Favor | Sadikov, Igor      | In Favor |
| Segal, Jasmine            | In Favor | Sgro, Marco        | In Favor |
| Shi, Olivia               | In Favor | Sobat, Erin        | In Favor |
| Sur, Romita               | In Favor | Sutter, Olivia     | -        |
| Templer, Adam             | In Favor | Thomas, Maria      | In Favor |
| Zhou, Kevin               | In Favor |                    |          |