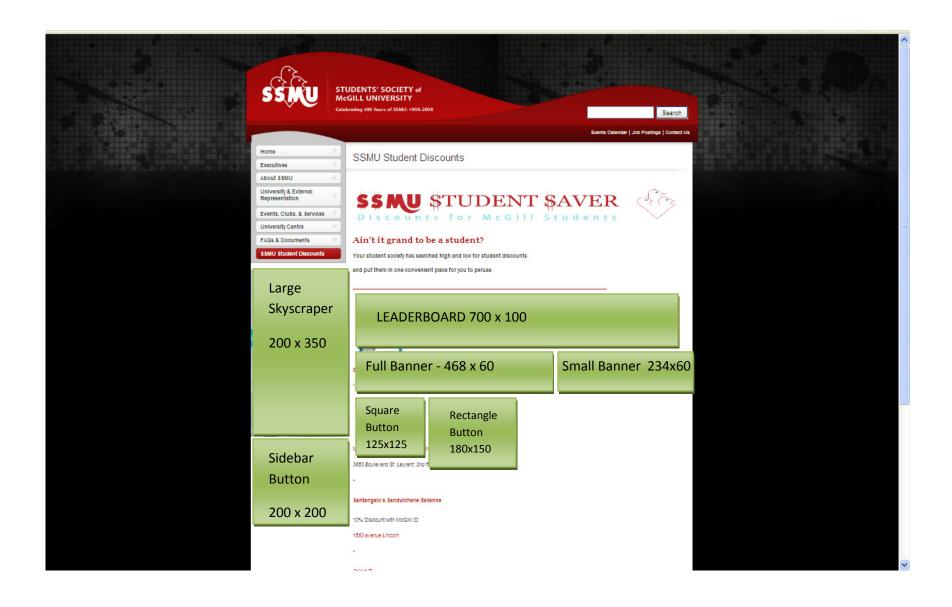

## Rates & Sizes

| Location                        | Size          | Rate                        |
|---------------------------------|---------------|-----------------------------|
| Left Sidebar - Large Skyscraper | 200рх х 350рх | \$100/month                 |
| Left Sidebar - Button           | 200px x 200px | \$80/month                  |
| Main Section - Leaderboard      | 700px x 100px | \$120/month or \$65/2 weeks |
| Main Section – Full Banner      | 468px x 60px  | \$100/month or \$55/2 weeks |
| Main Section – Small Banner     | 234рх х 60рх  | \$80/month or \$45/2 weeks  |
| Main Section - Square Button    | 125px x 125px | \$60/month or \$35/2 weeks  |
| Main Section – Rectangle Button | 180px x 150px | \$75/month or \$40/2 weeks  |