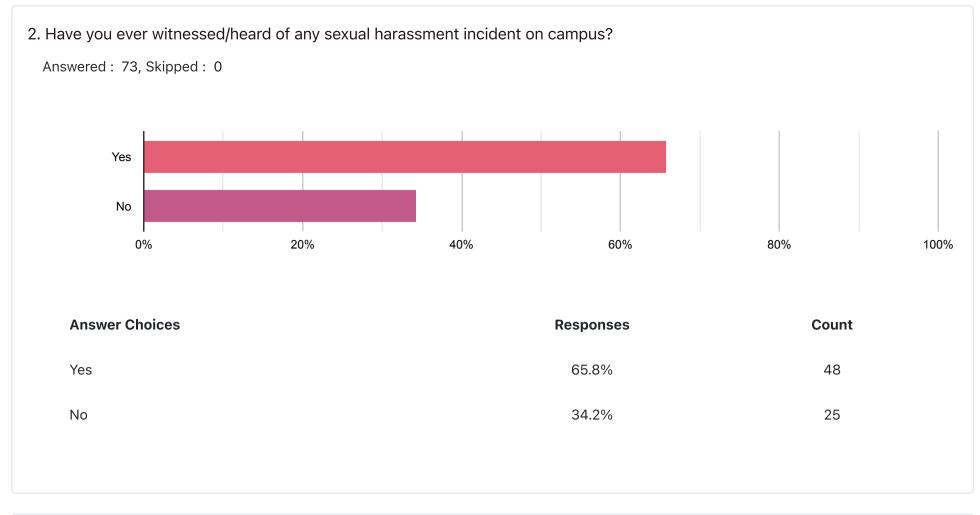

Non-Binary

5

| Male  | 12.3% | 9 |
|-------|-------|---|
| Other | 1.4%  | 1 |
|       |       |   |
|       |       |   |
|       |       |   |

6.8%

BlockSurvey - Results







| Answer Choices         | Responses | Count |
|------------------------|-----------|-------|
| Every day              | 1.4%      | 1     |
| A few times a week     | 12.3%     | 9     |
| About once a week      | 6.8%      | 5     |
| A few times a month    | 19.2%     | 14    |
| Once a month           | 9.6%      | 7     |
| Less than once a month | 16.4%     | 12    |
| Once a year            | 6.8%      | 5     |
| Never                  | 27.4%     | 20    |
|                        |           |       |



| Answer Choices         | Responses | Count |
|------------------------|-----------|-------|
| Every day              | 1.4%      | 1     |
| A few times a week     | 2.7%      | 2     |
| About once a week      | 4.1%      | 3     |
| A few times a month    | 21.9%     |