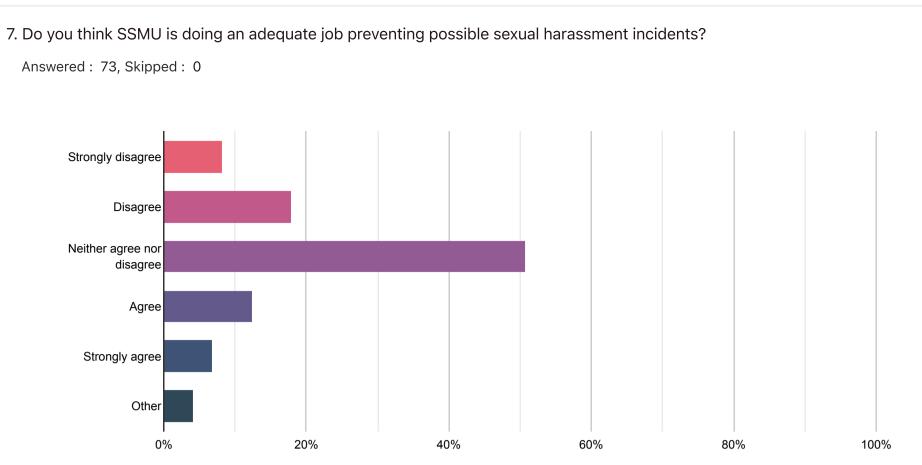

| Answer Choices             | Responses | Count |
|----------------------------|-----------|-------|
| Strongly disagree          | 8.2%      | 6     |
| Disagree                   | 17.8%     | 13    |
| Neither agree nor disagree | 50.7%     | 37    |
| Agree                      | 12.3%     | 9     |
| Strongly agree             | 6.8%      | 5     |
| Other                      | 4.1%      | 3     |
|                            |           |       |