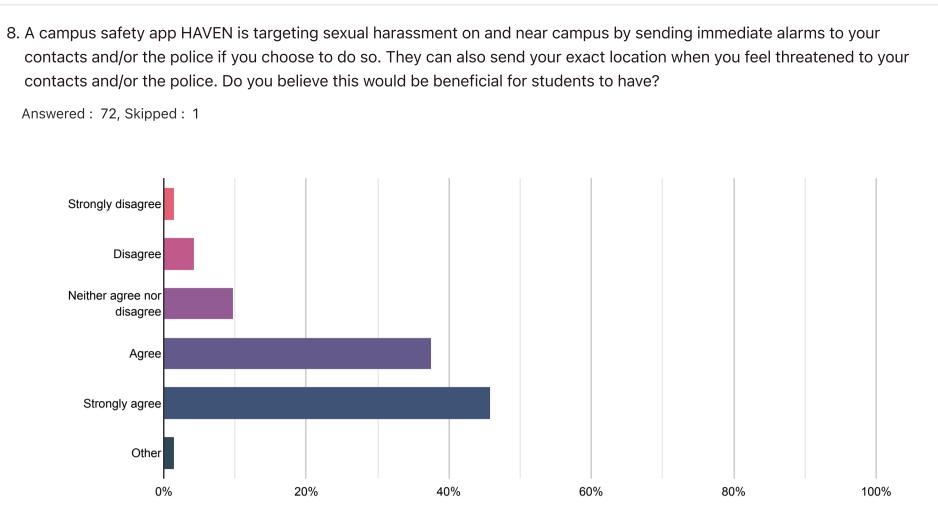

| Answer Choices             | Responses | Count |
|----------------------------|-----------|-------|
| Strongly disagree          | 1.4%      | 1     |
| Disagree                   | 4.2%      | 3     |
| Neither agree nor disagree | 9.7%      | 7     |
| Agree                      | 37.5%     | 27    |
| Strongly agree             | 45.8%     | 33    |
| Other                      | 1.4%      | 1     |
|                            |           |       |