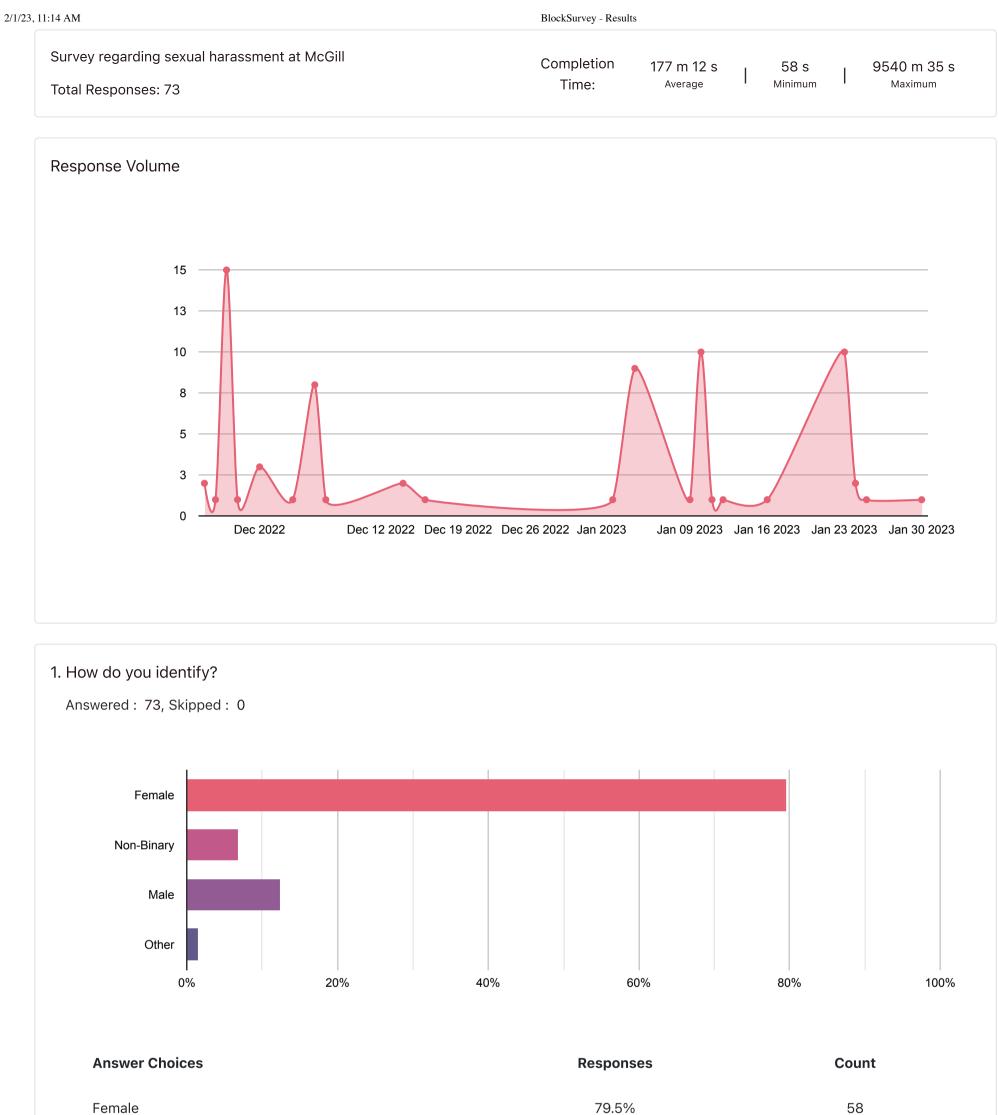

Non-Binary

5

| Male  | 12.3% | 9 |
|-------|-------|---|
| Other | 1.4%  | 1 |
|       |       |   |
|       |       |   |
|       |       |   |

6.8%

BlockSurvey - Results







| Answer Choices         | Responses | Count |
|------------------------|-----------|-------|
| Every day              | 1.4%      | 1     |
| A few times a week     | 12.3%     | 9     |
| About once a week      | 6.8%      | 5     |
| A few times a month    | 19.2%     | 14    |
| Once a month           | 9.6%      | 7     |
| Less than once a month | 16.4%     | 12    |
| Once a year            | 6.8%      | 5     |
| Never                  | 27.4%     | 20    |
|                        |           |       |



| Answer Choices         | Responses | Count |
|------------------------|-----------|-------|
|