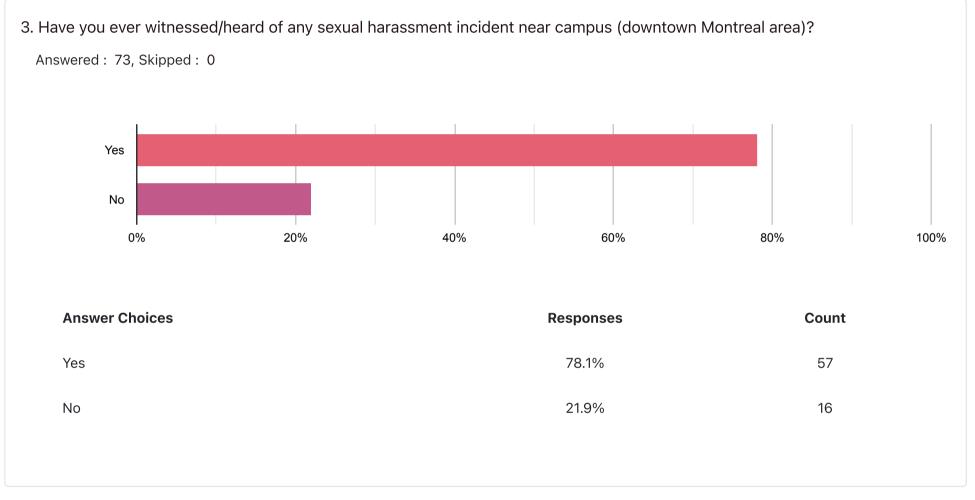

Non-Binary

5

| Male  | 12.3% | 9 |
|-------|-------|---|
| Other | 1.4%  | 1 |
|       |       |   |
|       |       |   |
|       |       |   |

6.8%

BlockSurvey - Results







| Answer Choices         | Responses | Count |
|------------------------|-----------|-------|
| Every day              | 1.4%      | 1     |
| A few times a week     | 12.3%     | 9     |
| About once a week      | 6.8%      | 5     |
| A few times a month    | 19.2%     | 14    |
| Once a month           | 9.6%      | 7     |
| Less than once a month | 16.4%     | 12    |
| Once a year            | 6.8%      | 5     |
| Never                  | 27.4%     | 20    |
|                        |           |       |



| Answer Choices         | Responses | Count |
|------------------------|-----------|-------|
| Every day              | 1.4%      | 1     |
| A few times a week     | 2.7%      | 2     |
| About once a week      | 4.1%      | 3     |
| A few times a month    | 21.9%     | 16