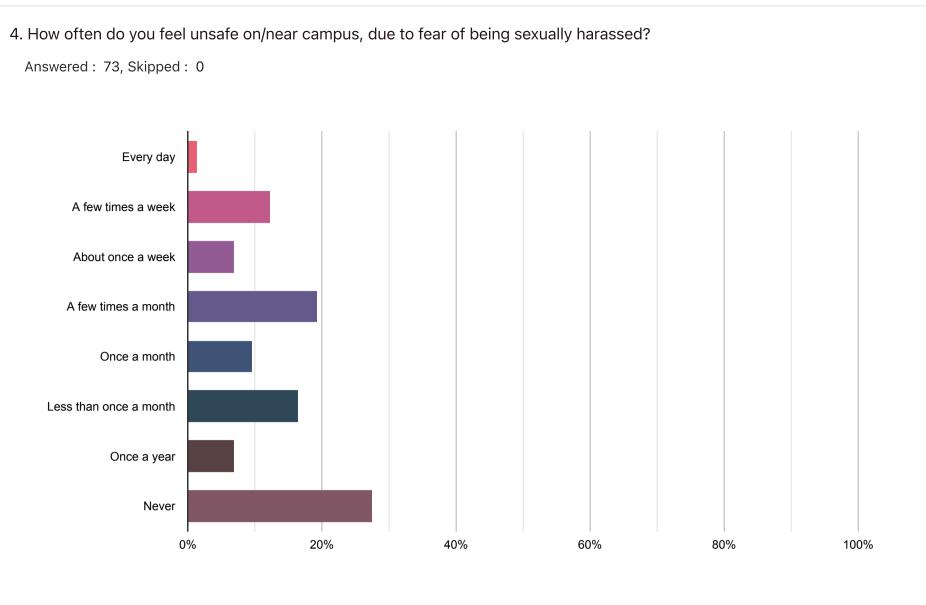

Non-Binary

5

| Male  | 12.3% | 9 |
|-------|-------|---|
| Other | 1.4%  | 1 |
|       |       |   |
|       |       |   |
|       |       |   |

6.8%

BlockSurvey - Results

| Answer Choices         | Responses | Count |
|------------------------|-----------|-------|
| Every day              | 1.4%      | 1     |
| A few times a week     | 12.3%     | 9     |
| About once a week      | 6.8%      | 5     |
| A few times a month    | 19.2%     | 14    |
| Once a month           | 9.6%      | 7     |
| Less than once a month | 16.4%     | 12    |
| Once a year            | 6.8%      | 5     |
| Never                  | 27.4%     | 20    |
|                        |           |       |