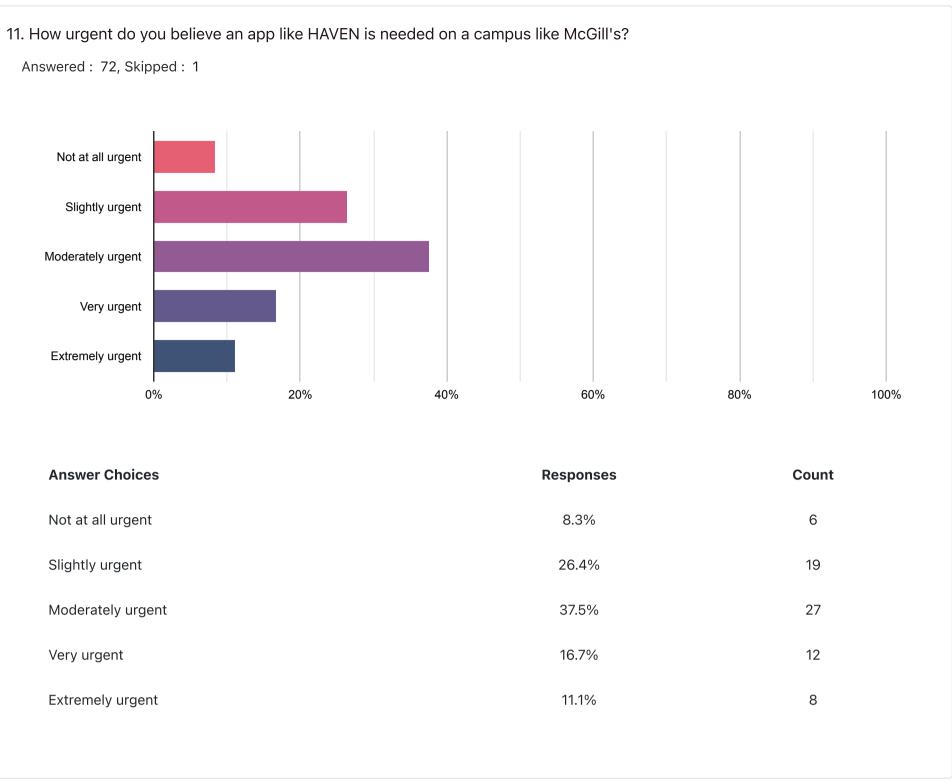

| 1.4%      | 1     |
| Disagree                   | 4.2%      | 3     |
| Neither agree nor disagree | 9.7%      | 7     |
| Agree                      | 37.5%     | 27    |
| Strongly agree             | 45.8%     | 33    |
| Other                      | 1.4%      | 1     |
|                            |           |       |



| Answer Choices             | Responses | Count |
|----------------------------|-----------|-------|
| Strongly disagree          | 2.7%      | 2     |
| Disagree                   | 8.2%      | 6     |
| Neither agree nor disagree | 11%       | 8     |
| Agree                      | 31.5%     | 23    |
| Strongly agree             | 43.8%     | 32    |
| Other                      | 2.7%      | 2     |
|                            |           |       |





12. Is are there any other apps or initiatives you would like to see to help address sexual harassment on- and off- campus?

Answered : 17, Skipped : 56

13. Any comments, questions, concerns, or suggestions?

Answered : 11, Skipped : 62