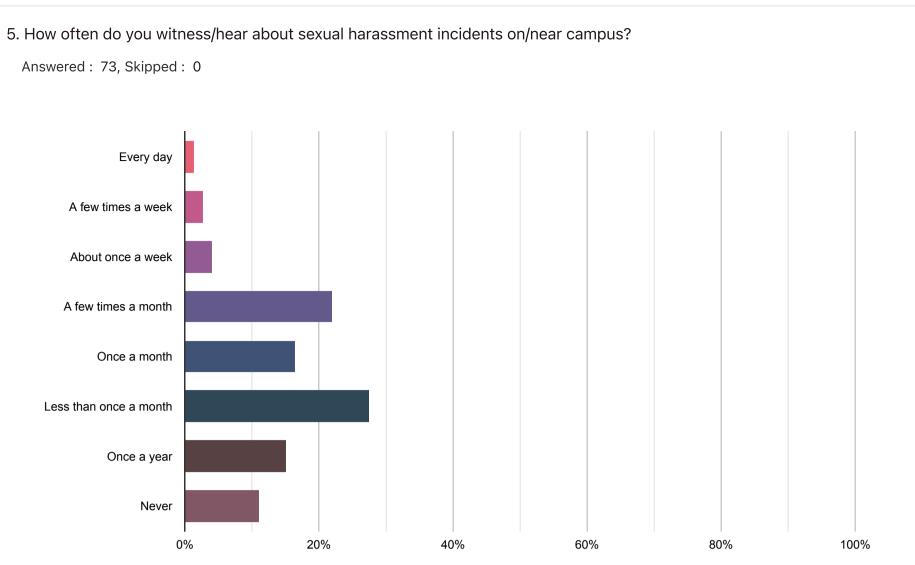

| Answer Choices         | Responses | Count |
|------------------------|-----------|-------|
| Every day              | 1.4%      | 1     |
| A few times a week     | 2.7%      | 2     |
| About once a week      | 4.1%      | 3     |
| A few times a month    | 21.9%     | 16    |
| Once a month           | 16.4%     | 12    |
| Less than once a month | 27.4%     | 20    |
| Once a year            | 15.1%     | 11    |
| Never                  | 11%       | 8     |
|                        |           |       |