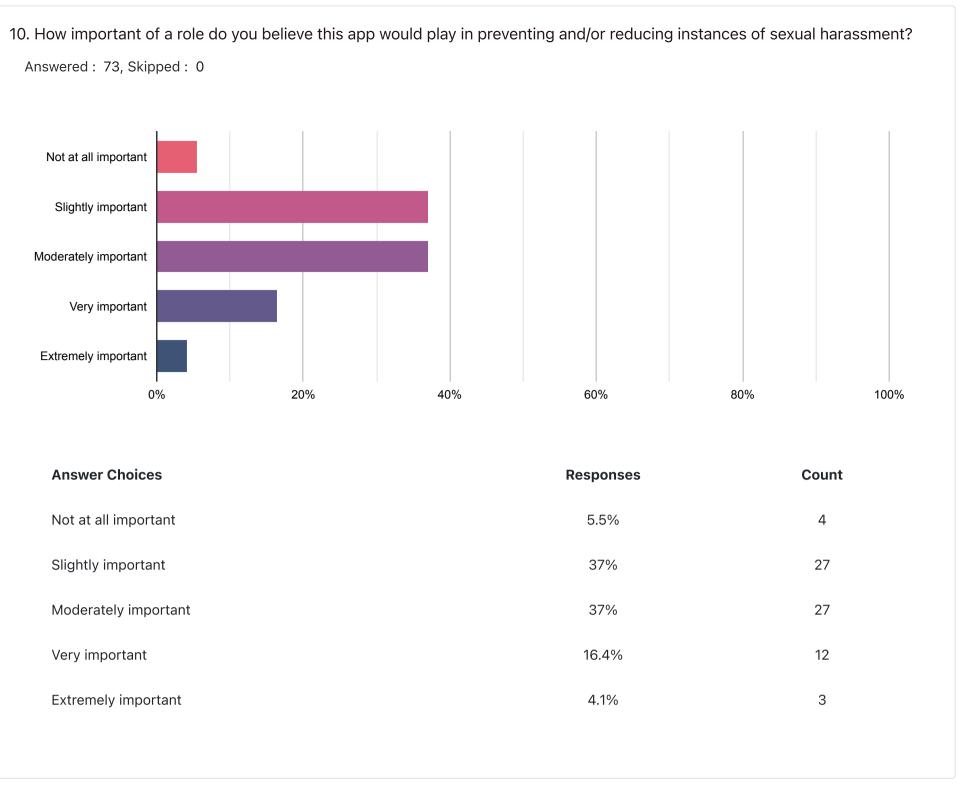

| 1.4%      | 1     |
| Disagree                   | 4.2%      | 3     |
| Neither agree nor disagree | 9.7%      | 7     |
| Agree                      | 37.5%     | 27    |
| Strongly agree             | 45.8%     | 33    |
| Other                      | 1.4%      | 1     |
|                            |           |       |



| Answer Choices             | Responses | Count |
|----------------------------|-----------|-------|
| Strongly disagree          | 2.7%      | 2     |
| Disagree                   | 8.2%      | 6     |
| Neither agree nor disagree | 11%       | 8     |
| Agree                      | 31.5%     | 23    |
| Strongly agree             | 43.8%     | 32    |
| Other                      | 2.7%      | 2     |
|                            |           |       |





12. Is are there any other apps or initiatives you would like to see to help address sexual harassment on- and off- campus?

Answered : 17, Skipped : 56

13. Any comments, questions, concerns, or suggestions?

Answered : 11, Skipped : 62