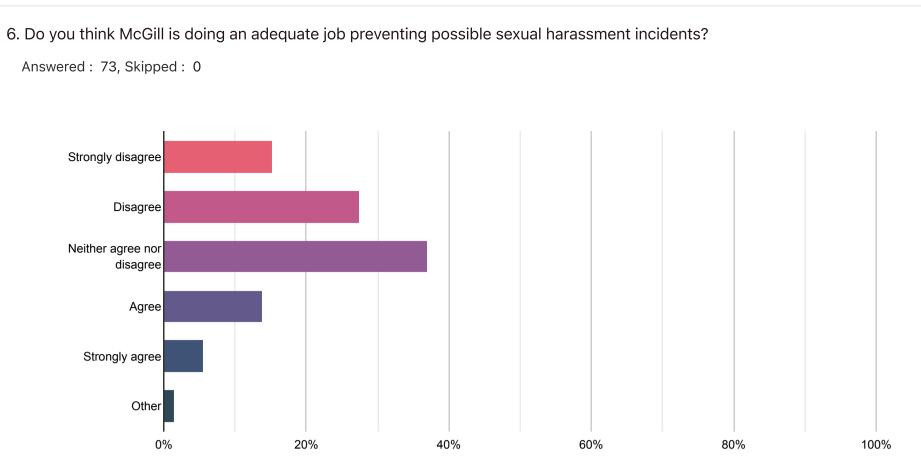

| Answer Choices             | Responses | Count |
|----------------------------|-----------|-------|
| Strongly disagree          | 15.1%     | 11    |
| Disagree                   | 27.4%     | 20    |
| Neither agree nor disagree | 37%       | 27    |
| Agree                      | 13.7%     | 10    |
| Strongly agree             | 5.5%      | 4     |
| Other                      | 1.4%      | 1     |
|                            |           |       |