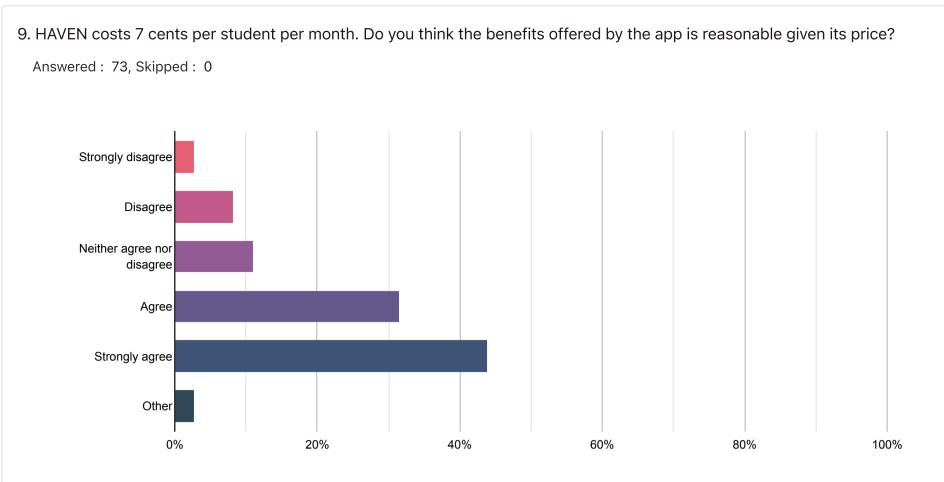

| Answer Choices             | Responses | Count |
|----------------------------|-----------|-------|
| Strongly disagree          | 2.7%      | 2     |
| Disagree                   | 8.2%      | 6     |
| Neither agree nor disagree | 11%       | 8     |
| Agree                      | 31.5%     | 23    |
| Strongly agree             | 43.8%     | 32    |
| Other                      | 2.7%      | 2     |
|                            |           |       |