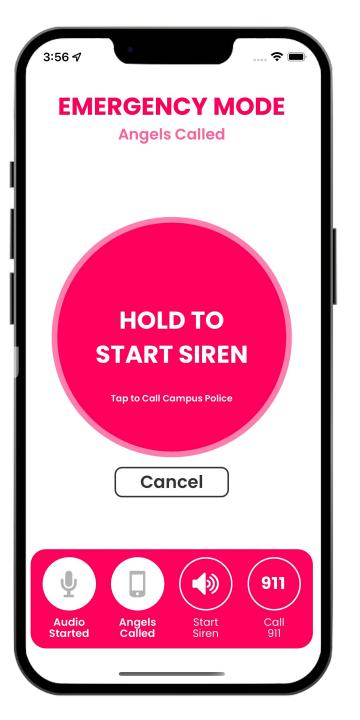

# The Haven Button

- 1 Angels Notified
- 2 Angels Called
- 3 Siren Started
- 4 911 Called

- 1 Angels Notified
- 2 Angels Called
- 3 Siren Started
- 4 911 Called

- 1 Angels Notified
- 2 Angels Called
- 3 Siren Started
- 4 911 Called

- 1 Angels Notified
- 2 Angels Called
- 3 Siren Started
- 4 911 Called