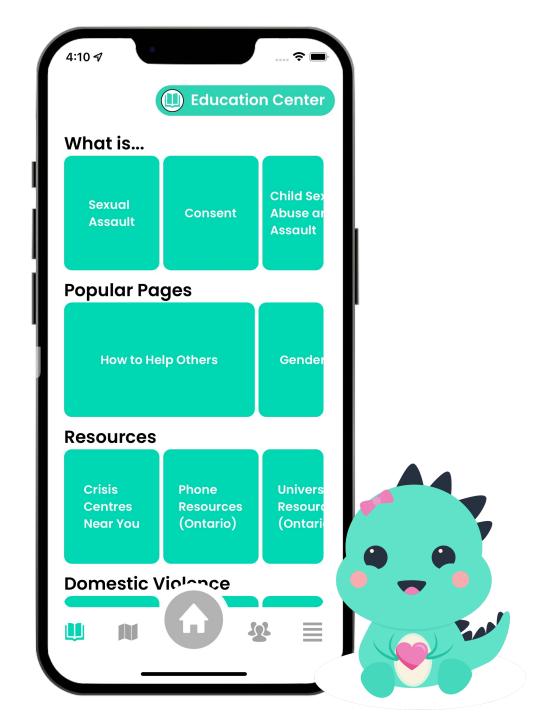

- University of Toronto
- Ontario Network of Sexual Assault
- Toronto Victim Services



### THE PROBLEM

## The World is Not Safe



City News Toronto

### THE PROBLEM

## Not Just a UWO Problem



of students have experienced sexual assault or harassment on campus

Government of Ontario, survey of 160,000 students



### THE SOLUTION

# Haven: Revolutionary Campus Safety App





# The Haven Button



- 1 Angels Notified
- 2 Angels Called
- 3 Siren Started
- 4 911 Called



- 1 Angels Notified
- 2 Angels Called
- 3 Siren Started
- 4 911 Called



- 1 Angels Notified
- 2 Angels Called
- 3 Siren Started
- 4 911 Called



- 1 Angels Notified
- 2 Angels Called
- 3 Siren Started
- 4 911 Called



# Call Campus Police



# **Haven Map**



# **Destination Timer**



## **Education Centre**



### **BENEFITS**

# Why Haven?







Improved Reputation

### **SECURITY**

# **Highest Standard for Data Privacy**

- Data Privacy Policy Complies with Highest Tier of Data Handling and Privacy Laws
  - GDPR EU's General Data Protection Regulation
  - CCPA California Consumer Privacy Act
- Data Stored on AWS Servers in Canada (Most Secure)
- Individually Identifying Data Inaccessible by Haven Staff
- Industry Standard Encryption on Information (Advanced Encryption Standard – AES)



### **PRICING**

# **High Quality + Value**



Access to Live Share, Unlimited Location Pings, and Arrived Safely Ping



Unlimited Use of Haven's Destination
Timer with Top-Tier Privacy



Stay Connected and Add More Angels and Users



No Advertisements or Promotions



monthly (per student)



#### **ADD