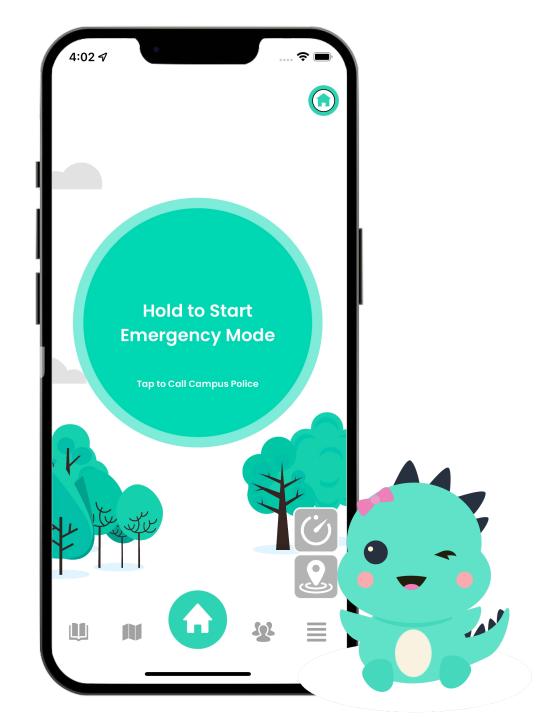

# The Haven Button

- 1 Angels Notified
- 2 Angels Called
- 3 Siren Started
- 4 911 Called

- 1 Angels Notified
- 2 Angels Called
- 3 Siren Started
- 4 911 Called

- 1 Angels Notified
- 2 Angels Called
- 3 Siren Started
- 4 911 Called

- 1 Angels Notified
- 2 Angels Called
- 3 Siren Started
- 4 911 Called

# Call Campus Police