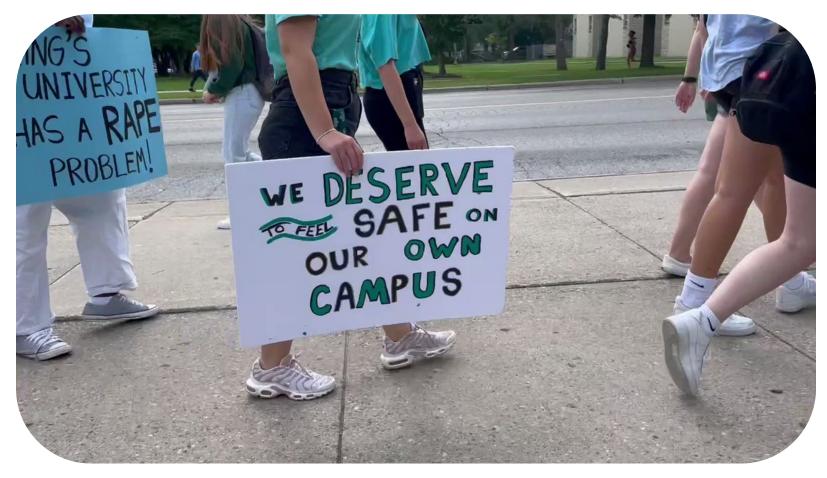

### THE PROBLEM

## Not Just a UWO Problem

of students have experienced sexual assault or harassment on campus

Government of Ontario, survey of 160,000 students