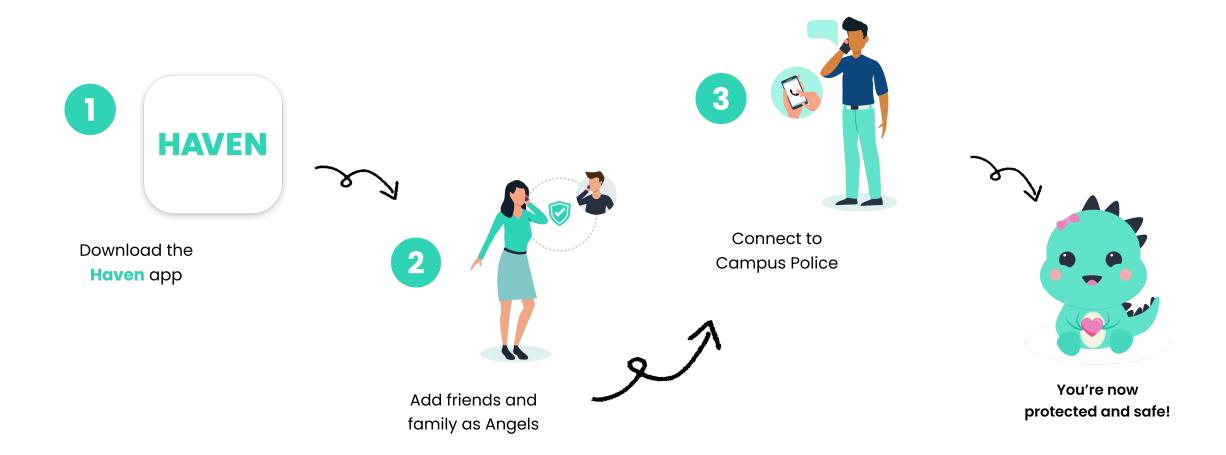

# Haven: Revolutionary Campus Safety App

# The Haven Button

- 1 Angels Notified
- 2 Angels Called
- 3 Siren Started
- 4 911 Called

- 1 Angels Notified
- 2 Angels Called
- 3 Siren Started
- 4 911 Called

- 1 Angels Notified
- 2 Angels Called
- 3 Siren Started
- 4 911 Called

- 1 Angels Notified
- 2 Angels Called
- 3 Siren Started
- 4 911 Called