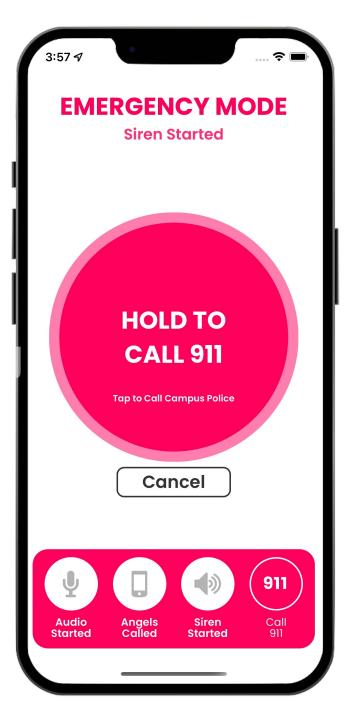

# The Haven Button

- 1 Angels Notified
- 2 Angels Called
- 3 Siren Started
- 4 911 Called

- 1 Angels Notified
- 2 Angels Called
- 3 Siren Started
- 4 911 Called

- 1 Angels Notified
- 2 Angels Called
- 3 Siren Started
- 4 911 Called

- 1 Angels Notified
- 2 Angels Called
- 3 Siren Started
- 4 911 Called