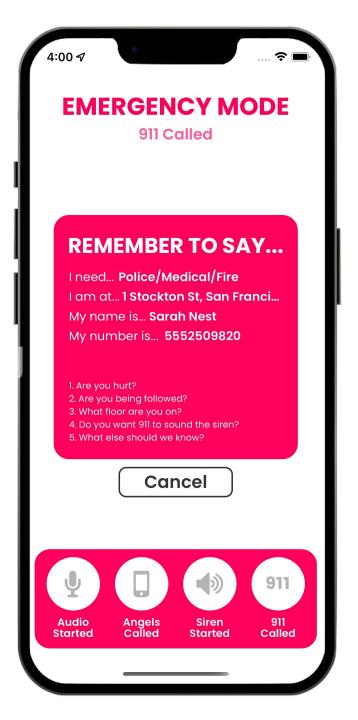

# The Haven Button

- 1 Angels Notified
- 2 Angels Called
- 3 Siren Started
- 4 911 Called

- 1 Angels Notified
- 2 Angels Called
- 3 Siren Started
- 4 911 Called

- 1 Angels Notified
- 2 Angels Called
- 3 Siren Started
- 4 911 Called

- 1 Angels Notified
- 2 Angels Called
- 3 Siren Started
- 4 911 Called

# Call Campus Police