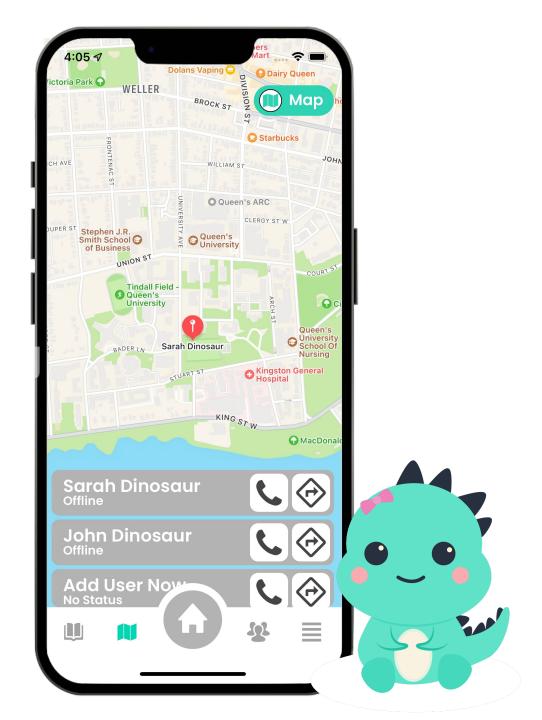

udent @UofT

Made Haven with Funding and Support from:

- University of Toronto
- Ontario Network of Sexual Assault
- Toronto Victim Services



### THE PROBLEM

## The World is Not Safe



City News Toronto

### THE PROBLEM

## Not Just a UWO Problem



of students have experienced sexual assault or harassment on campus

Government of Ontario, survey of 160,000 students



### THE SOLUTION

# Haven: Revolutionary Campus Safety App





# The Haven Button



- 1 Angels Notified
- 2 Angels Called
- 3 Siren Started
- 4 911 Called



- 1 Angels Notified
- 2 Angels Called
- 3 Siren Started
- 4 911 Called



- 1 Angels Notified
- 2 Angels Called
- 3 Siren Started
- 4 911 Called



- 1 Angels Notified
- 2 Angels Called
- 3 Siren Started
- 4 911 Called



# Call Campus Police



# **Haven Map**



# **Destination Timer**



## **Education Centre**



### **BENEFITS**

# Why Haven?







Improved Reputation

### **SECURITY**

# **Highest Standard for Data Privacy**

- Data Privacy Policy Complies with Highest Tier of Data Handling and Privacy Laws
  - GDPR EU's General Data Protection Regulation
  - CCPA California Consumer Privacy Act
- Data Stored on AWS Servers in Canada (Most Secure)
- Individually Identifying Data Inaccessible by Haven Staff
- Industry Standard Encryption on Information (Advanced Encryption Standard – AES)



### **PRICING**

# **High Quality + Value**



Access to Live Share, Unlimited Location Pings, and Arrived Safely Ping



Unlimited Use of Haven's Destination
Timer with Top-Tier Privacy



Stay Connected and Add More Angels and Users



No Advertisement