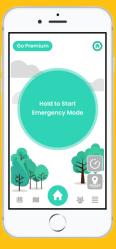

# The Haven Button

- 1 Angels Notified
- 2 Angels Called
- 3 Siren Started
- 4 911 Called

- 1 Angels Notified
- 2 Angels Called
- 3 Siren Started
- 4 911 Called

- 1 Angels Notified
- 2 Angels Called
- 3 Siren Started
- 4 911 Called

- 1 Angels Notified
- 2 Angels Called
- 3 Siren Started
- 4 911 Called