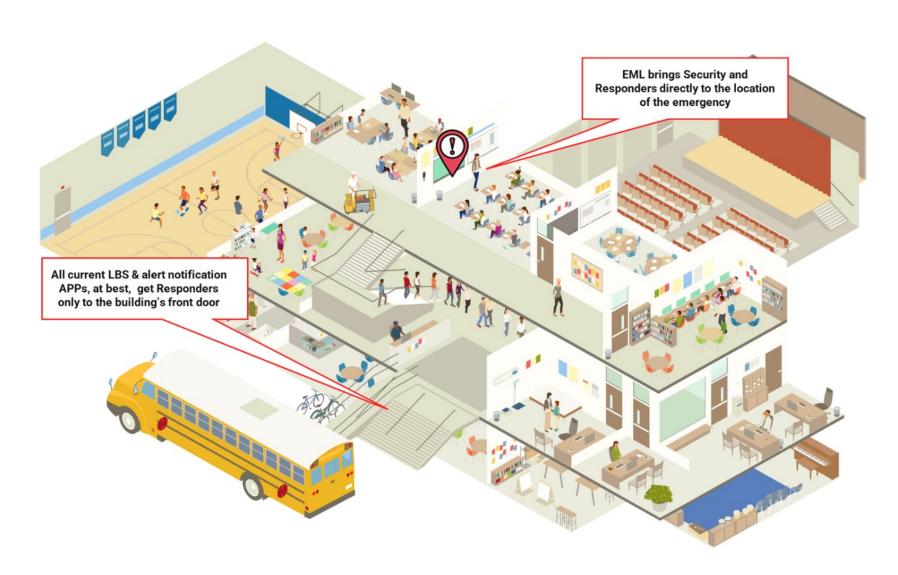

# **Emergency Management Location (EML)**

- Utilize Wi-Fi Access Points to determine exact floor and room location of a student at McGill
- Patented and Industry-Leading Algorithm
- Transmit that information to Campus Police and 911
- Extremely beneficial when student is injured, disoriented, or unable to speak