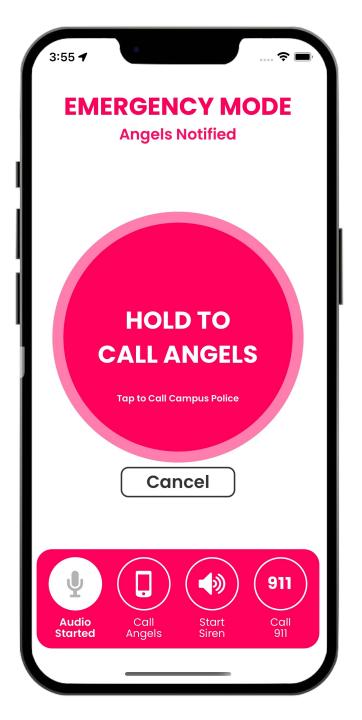

# The Haven Button

- 1 Angels Notified
- 2 Angels Called
- 3 Siren Started
- 4 911 Called

- 1 Angels Notified
- 2 Angels Called
- 3 Siren Started
- 4 911 Called

- 1 Angels Notified
- 2 Angels Called
- 3 Siren Started
- 4 911 Called

- 1 Angels Notified
- 2 Angels Called
- 3 Siren Started
- 4 911 Called