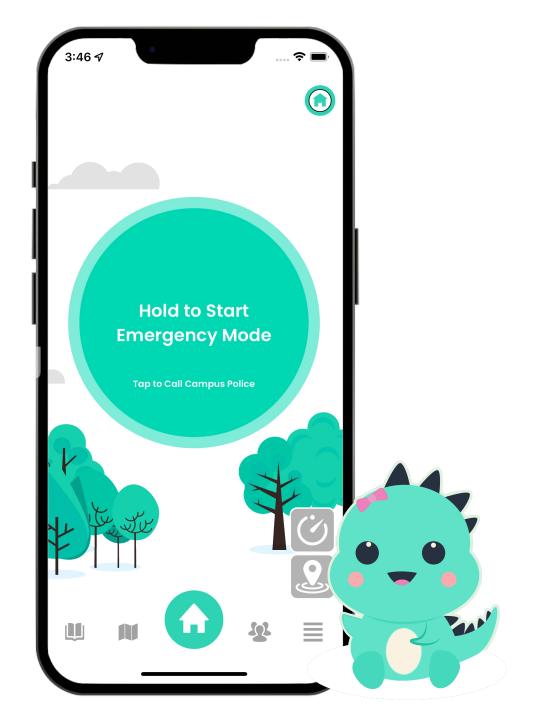

# The Haven Button

- 1 Angels Notified
- 2 Angels Called
- 3 Siren Started
- 4 911 Called

- 1 Angels Notified
- 2 Angels Called
- 3 Siren Started
- 4 911 Called

- 1 Angels Notified
- 2 Angels Called
- 3 Siren Started
- 4 911 Called

- 1 Angels Notified
- 2 Angels Called
- 3 Siren Started
- 4 911 Called

# Call Campus Police

# **Haven Map**

# **Destination Timer**